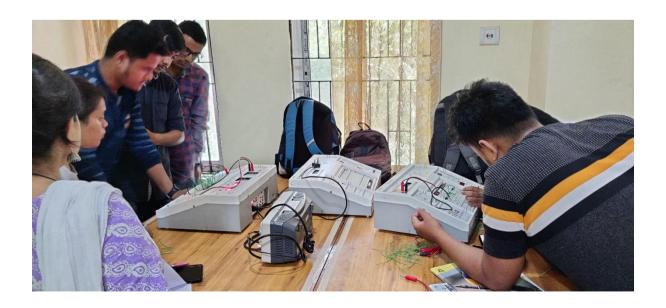

## Name of the Lab: Digital Electronics Laboratory

Laboratory In-charge: Dr. Runumi Sarma and Dr. Sarmila Patra

<u>Details of the Lab</u>: This laboratory is for 3<sup>rd</sup> semester students of Electrical Engineering Department. The students perform experiments on both combinational and sequential logic circuits using XPO-CT (Electrical & Electronic System Trainer) / XPO-Ana- Digi Trainers. The trainers have built in facilities like function generator, LED displays, 7-segment decoder, d.c. power supply etc.

In the laboratory sufficient number of CRO's are there for observing the waveforms wherever necessary. At the time of laboratory classes the students are provided with necessary IC's and connecting wires.